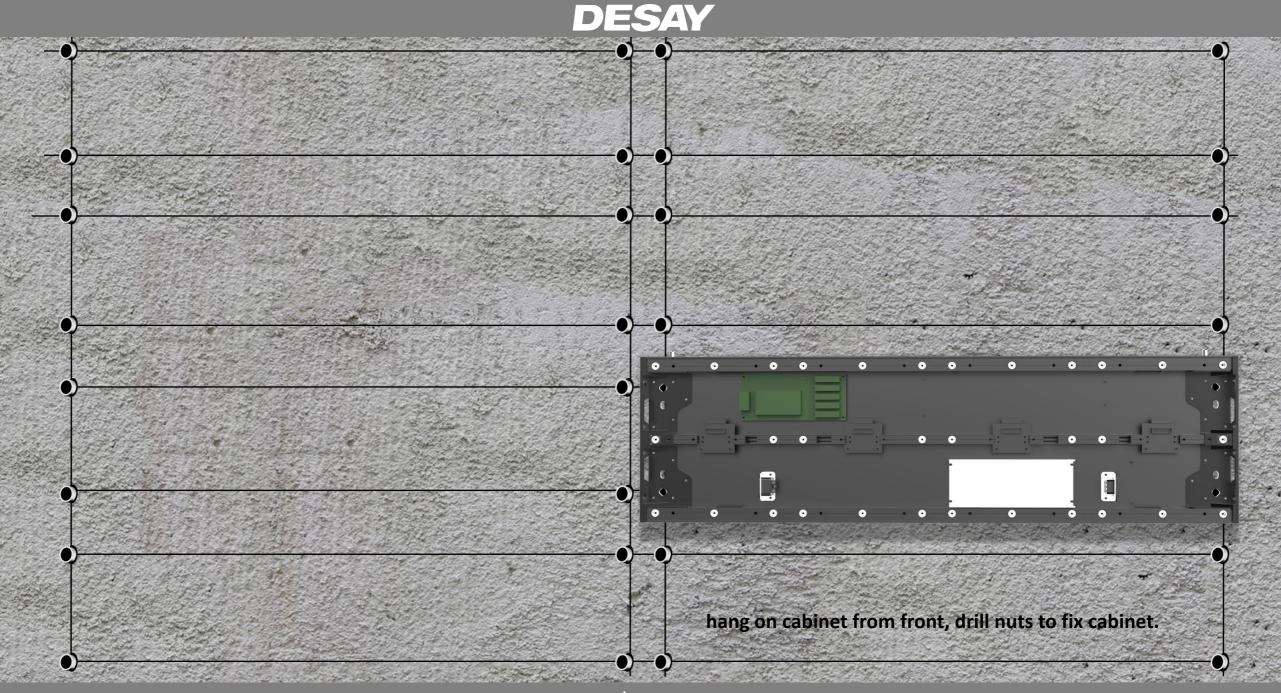

#### **WB Series Indoor Wall Mounted**





Complete front service.

Ultra slim design, total depth only 42mm.

Module plug connector design, higher flatness, easier maintenance.

A whole piece of aluminum board on cabinet back, upgraded ventillation effect.

Available 90 degree curve angle cabinet, flexibly make various installations.

Noise-free design without fan.

Module dimension in 8:9 ratio.



closely mount on wall



universal cabinet case for pitch 2.6/3.9mm





WB2.6/3.9 module size is 250\*281.25mm.

WB2.9 module size is 250\*280mm.

(in order to match module size and pixel pitch in the best, WB2.9 module is smaller a little)























www.desayopto.com







www.desayopto.com