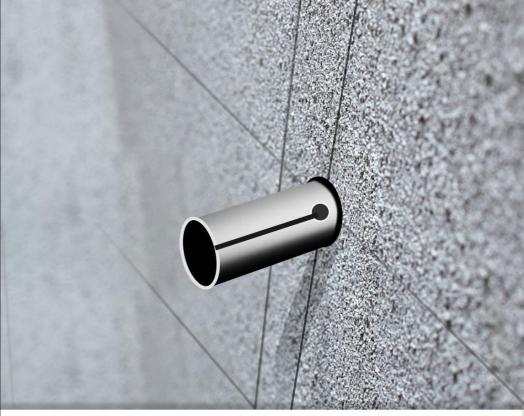

#### **WB Series Indoor Wall Mounted**





Complete front service.

Ultra slim design, total depth only 42mm.

Module plug connector design, higher flatness, easier maintenance.

A whole piece of aluminum board on cabinet back, upgraded ventillation effect.

Available 90 degree curve angle cabinet, flexibly make various installations.

Noise-free design without fan.

Module dimension in 8:9 ratio.



closely mount on wall



universal cabinet case for pitch 2.6/3.9mm





WB2.6/3.9 module size is 250\*281.25mm.

WB2.9 module size is 250\*280mm.

(in order to match module size and pixel pitch in the best, WB2.9 module is smaller a little)























www.desayopto.com







www.desayopto.com