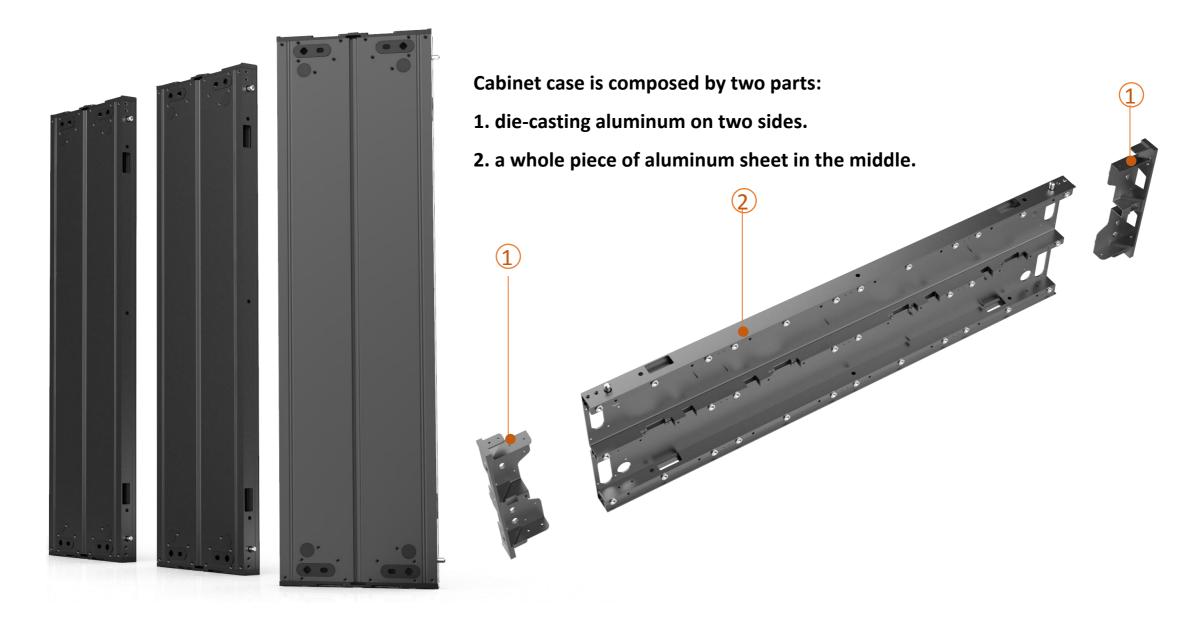

#### **WB Series Indoor Wall Mounted**

Complete front service.

Ultra slim design, total depth only 42mm.

Module plug connector design, higher flatness, easier maintenance.

A whole piece of aluminum board on cabinet back, upgraded ventillation effect.