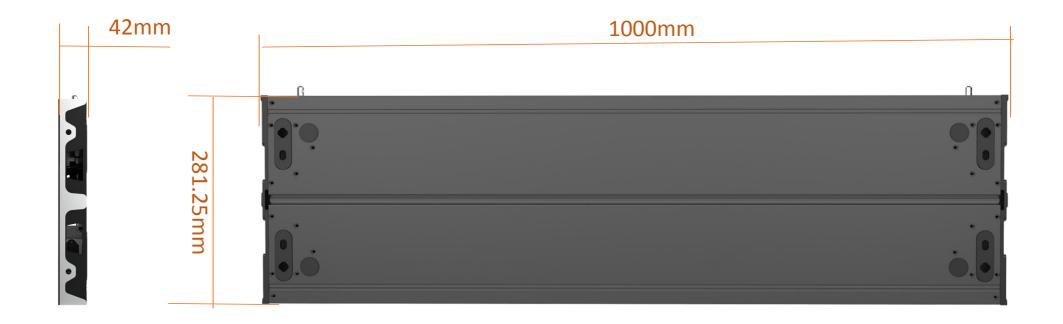

#### **WB Series Indoor Wall Mounted**

Complete front service.

Ultra slim design, total depth only 42mm.

Module plug connector design, higher flatness, easier maintenance.

A whole piece of aluminum board on cabinet back, upgraded ventillation effect.

WB2.6/3.9 module size is 250\*281.25mm.

WB2.9 module size is 250\*280mm.

(in order to match module size and pixel pitch in the best, WB2.9 module is smaller a little)

www.desayopto.com

www.desayopto.com