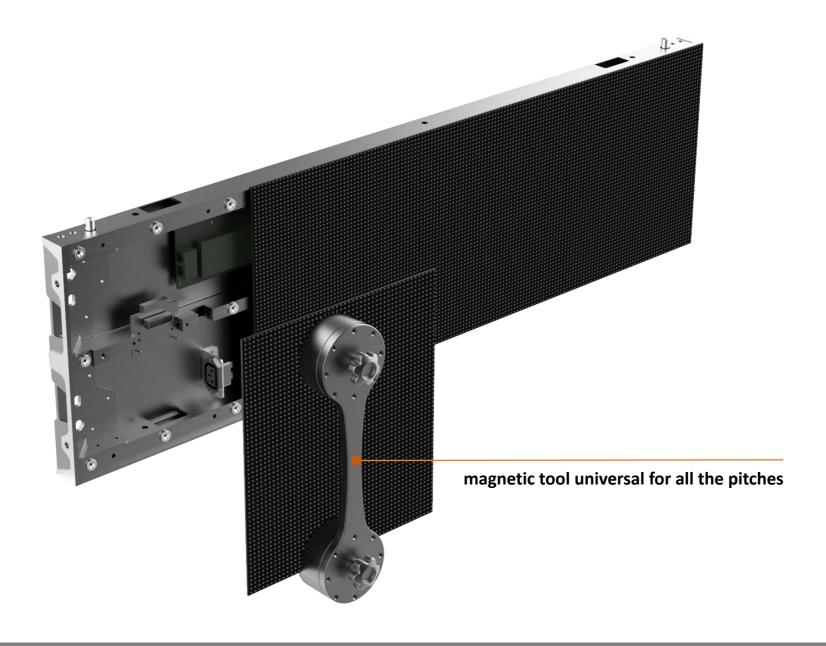

#### **WB Series Indoor Wall Mounted**

Complete front service.

Ultra slim design, total depth only 42mm.

Module plug connector design, higher flatness, easier maintenance.

A whole piece of aluminum board on cabinet back, upgraded ventillation effect.

Available 90 degree curve angle cabinet, flexibly make various installations.

Noise-free design without fan.

Module dimension in 8:9 ratio.

closely mount on wall

universal cabinet case for pitch 2.6/3.9mm