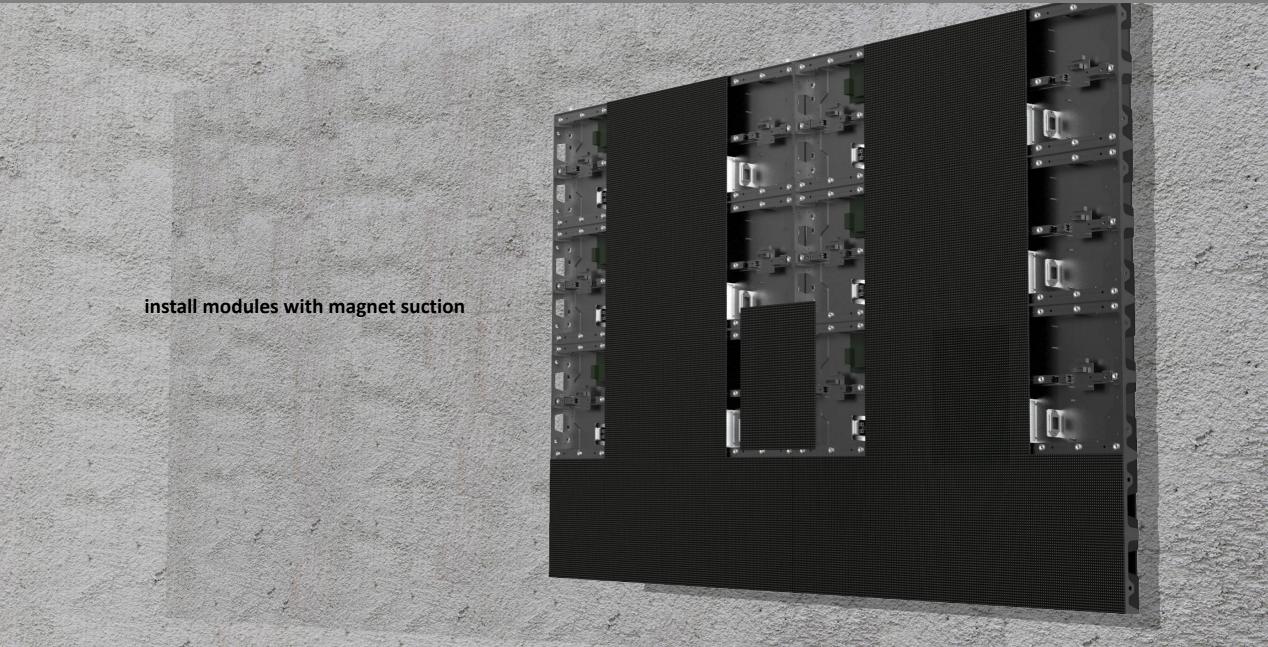

#### **WB Series Indoor Wall Mounted**

Complete front service.

Ultra slim design, total depth only 42mm.

Module plug connector design, higher flatness, easier maintenance.

A whole piece of aluminum board on cabinet back, upgraded ventillation effect.

Available 90 degree curve angle cabinet, flexibly make various installations.

Noise-free design without fan.

Module dimension in 8:9 ratio.

closely mount on wall

universal cabinet case for pitch 2.6/3.9mm