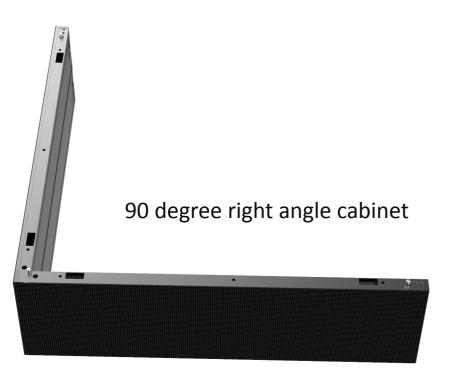

Available 90 degree curve angle cabinet, flexibly make various installations.

Noise-free design without fan.

Module dimension in 8:9 ratio.

closely mount on wall

universal cabinet case for pitch 2.6/3.9mm