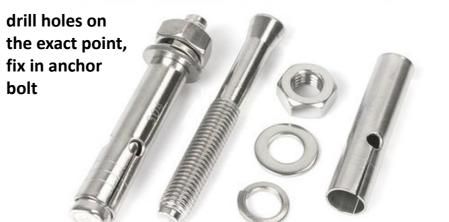

#### **WB Series Indoor Wall Mounted**





Complete front service.

Ultra slim design, total depth only 42mm.

Module plug connector design, higher flatness, easier maintenance.

A whole piece of aluminum board on cabinet back, upgraded ventillation effect.

Available 90 degree curve angle cabinet, flexibly make various installations.

Noise-free design without fan.

Module dimension in 8:9 ratio.



closely mount on wall



universal cabinet case for pitch 2.6/3.9mm





WB2.6/3.9 module size is 250\*281.25mm.

WB2.9 module size is 250\*280mm.

(in order to match module size and pixel pitch in the best, WB2.9 module is smaller a little)























www.desayopto.com







www.desayopto.com