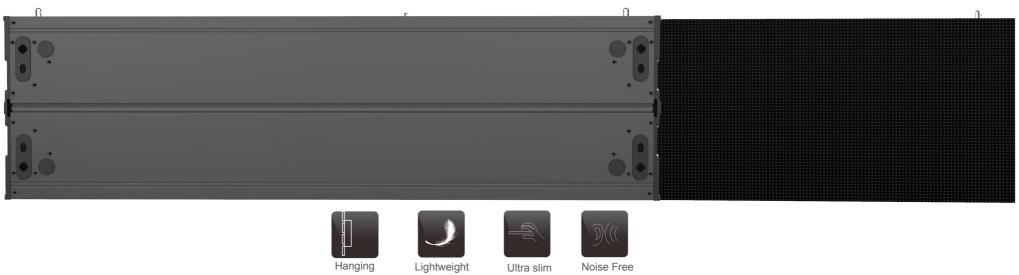

#### **WB Series Indoor Wall Mounted**

Complete front service.

Ultra slim design, total depth only 42mm.

Module plug connector design, higher flatness, easier maintenance.

A whole piece of aluminum board on cabinet back, upgraded ventillation effect.

Available 90 degree curve angle cabinet, flexibly make various installations.

Noise-free design without fan.

Module dimension in 8:9 ratio.

closely mount on wall

universal cabinet case for pitch 2.6/3.9mm