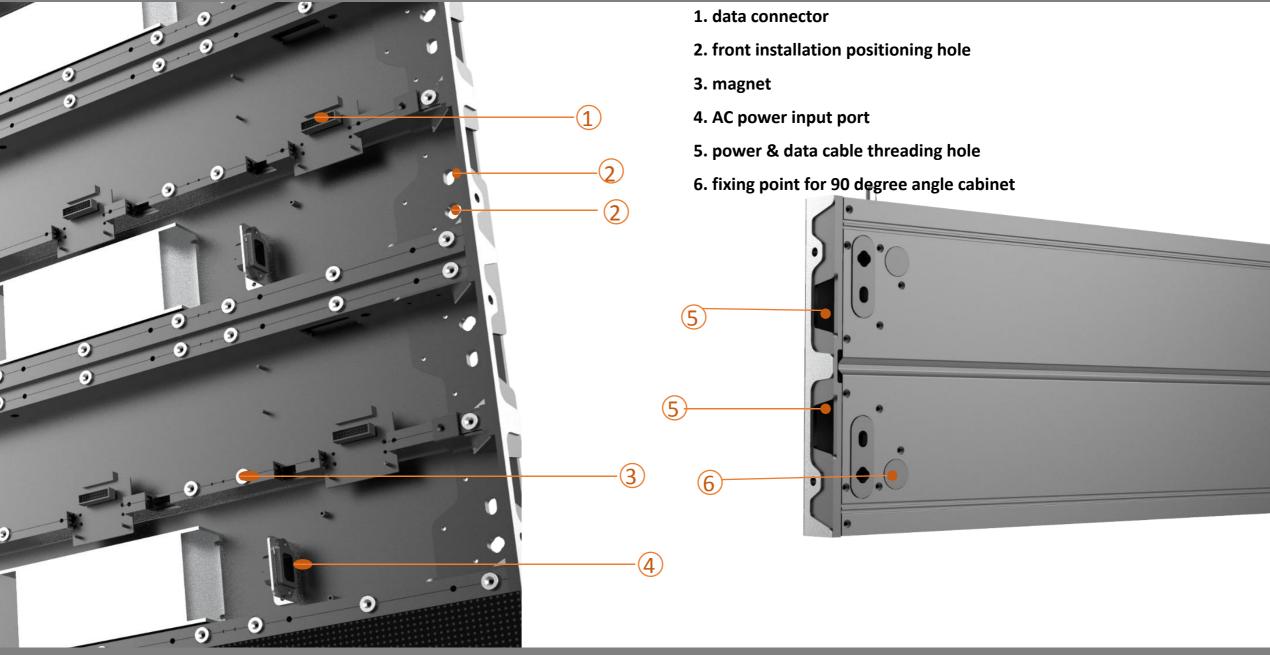

#### **WB Series Indoor Wall Mounted**

Complete front service.

Ultra slim design, total depth only 42mm.

Module plug connector design, higher flatness, easier maintenance.

A whole piece of aluminum board on cabinet back, upgraded ventillation effect.

Available 90 degree curve angle cabinet, flexibly make various installations.

Noise-free design without fan.

Module dimension in 8:9 ratio.

closely mount on wall

universal cabinet case for pitch 2.6/3.9mm