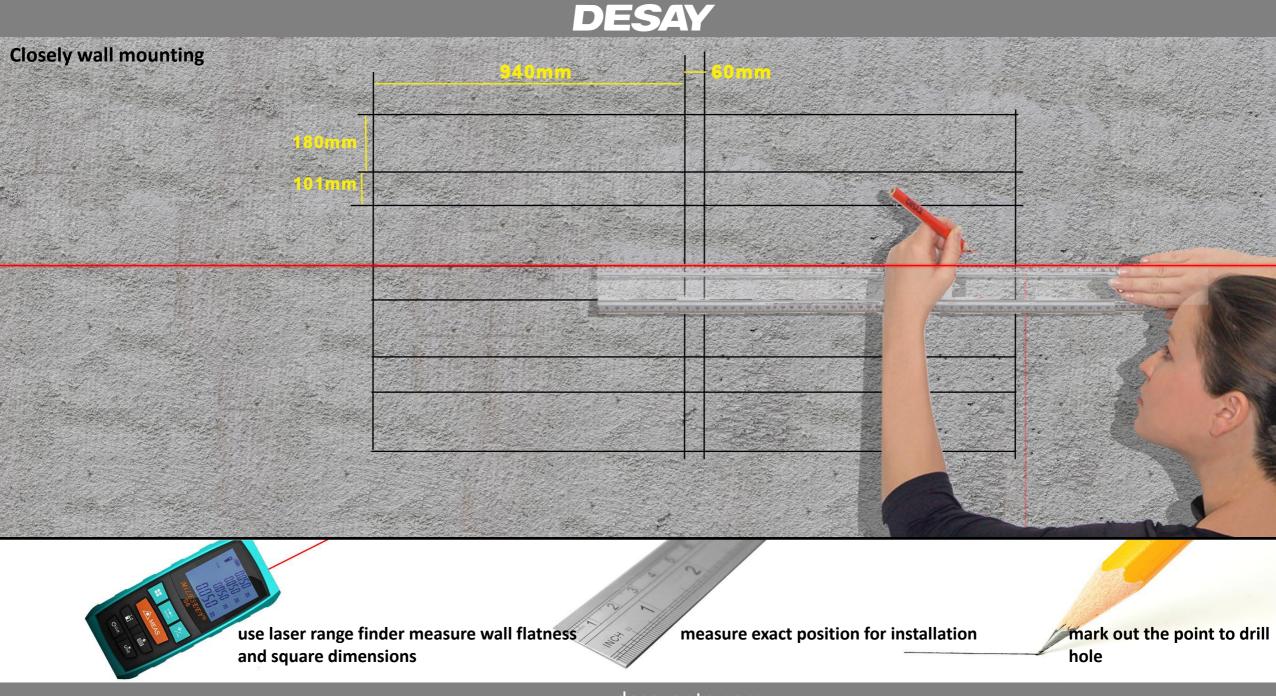

Available 90 degree curve angle cabinet, flexibly make various installations.

Noise-free design without fan.

Module dimension in 8:9 ratio.

closely mount on wall

universal cabinet case for pitch 2.6/3.9mm