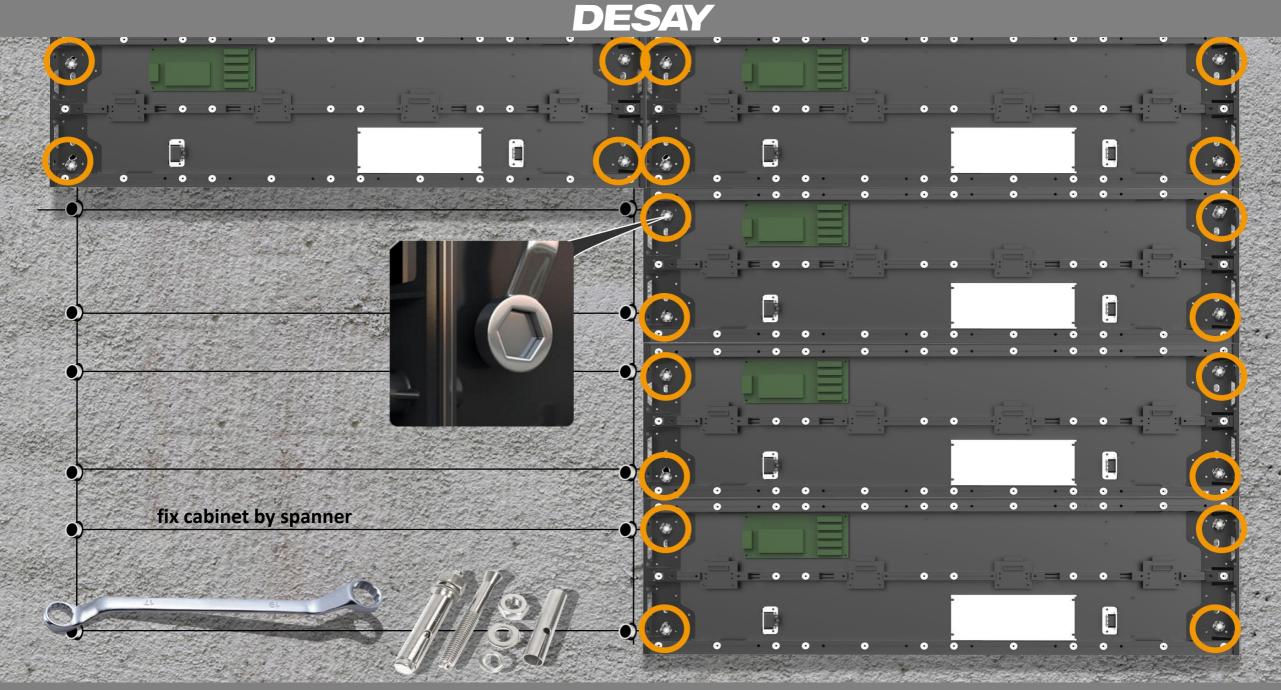

#### **WB Series Indoor Wall Mounted**





Complete front service.

Ultra slim design, total depth only 42mm.

Module plug connector design, higher flatness, easier maintenance.

A whole piece of aluminum board on cabinet back, upgraded ventillation effect.

Available 90 degree curve angle cabinet, flexibly make various installations.

Noise-free design without fan.

Module dimension in 8:9 ratio.



closely mount on wall



universal cabinet case for pitch 2.6/3.9mm





WB2.6/3.9 module size is 250\*281.25mm.

WB2.9 module size is 250\*280mm.

(in order to match module size and pixel pitch in the best, WB2.9 module is smaller a little)























www.desayopto.com







www.desayopto.com