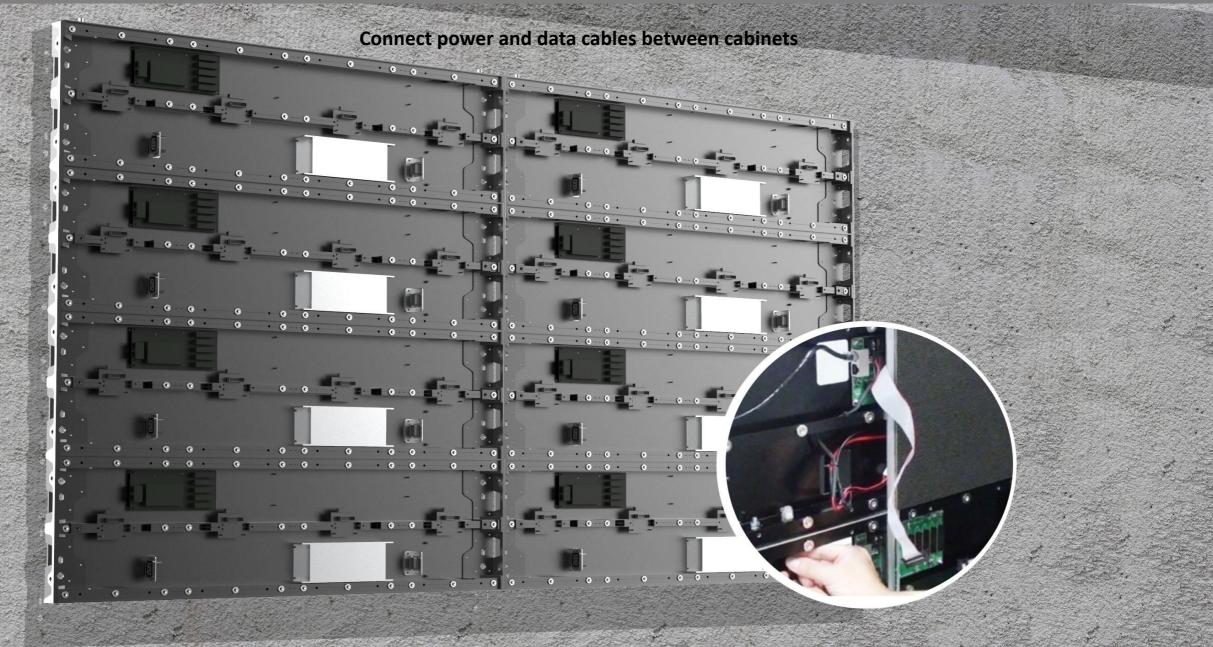

#### **WB Series Indoor Wall Mounted**

Complete front service.

Ultra slim design, total depth only 42mm.

Module plug connector design, higher flatness, easier maintenance.

A whole piece of aluminum board on cabinet back, upgraded ventillation effect.

Available 90 degree curve angle cabinet, flexibly make various installations.

Noise-free design without fan.

Module dimension in 8:9 ratio.

closely mount on wall

universal cabinet case for pitch 2.6/3.9mm